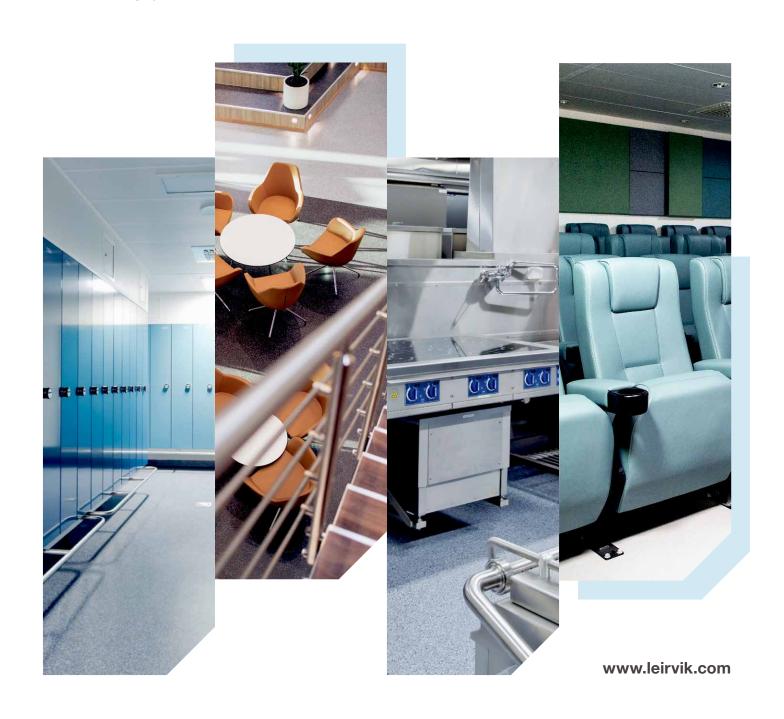

#### Architectural & area upgrades

We can upgrade entire areas of your living quarters – including galleys, coffee shops, cabin areas, offices and more.

#### Aluminium products

Low weight, high strength and superior corrosion resistance makes aluminium the ideal maintenance free material for offshore conditions. Our Raised Access Floor and Handrail system are widely used.