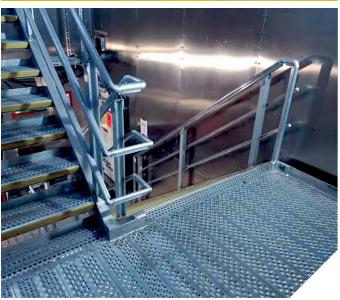

# Aluminium handrail solution

Supporting safe walks – both on- and offshore.

Our aluminium handrail and walkway system has a long track record of use worldwide, and is extensively used in the technically demanding conditions on the Norwegian continental shelf.