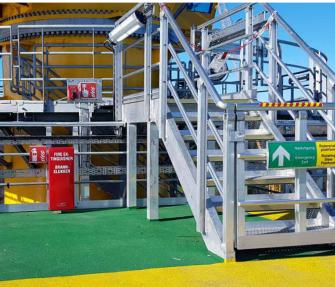

# Aluminium handrail solution

Supporting safe walks – both on- and offshore.

#### Flexible

The modular system is designed with maximum flexibility, catering for difficult site conditions. It can be top or side mounted (starters in aluminium stainless steel and superduplex), is easily attached to steel structures, and special components allow turns and bends of any angle.